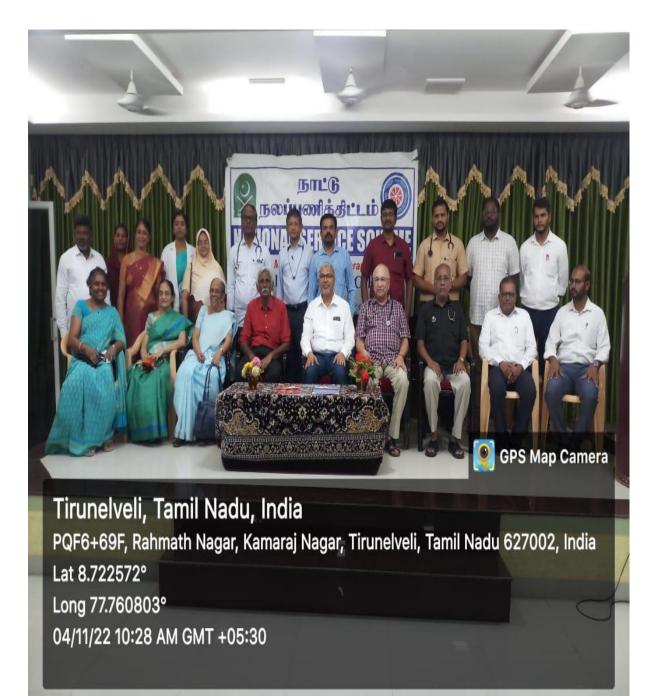

MDTNY0033316000 / MAR-2023 / 13-APR-2023 17:14

PRINCIPAL

SADAKATHOLASI ADPA COLLEGE (AUTOROMOUS) RAHMATH NAGAR, TIRUNELVELI - 11,

\*An Autonomous Institution, Re-Accredited by NAAC at an 'A' Grade, \*ISO 9001-2015 Certified\* GROUP INSURANCE SCHEME, GRATUITY FUND, ESI BENEFITS AND MEDICAL CAMP PROVISION