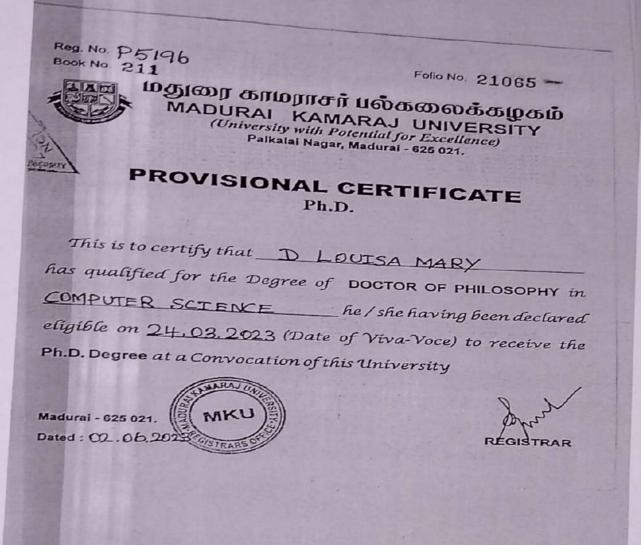

### EMPLOYEE PROVIDENT FUND

EMPLOYEE'S PROVIDENT FUND ELECTRONIC CHALLAN CUM RETURN (ECR)

| Name of Establishment                  | SADAKATHULLA APA EDUCATIONAL SOCIET             | Y                                       |                    |
|----------------------------------------|-------------------------------------------------|-----------------------------------------|--------------------|
| Establishment Id                       | MDTNY0033316000                                 | LIN                                     | 1509634387         |
| Wage Month                             | MAR-2023                                        | Return Month                            | APR-2023           |
| Contribution Rate (%)                  | 12                                              | ECR Type                                | ECR                |
| Salary Disbursement Date               | 03-APR-2023                                     | Uploaded Date Time                      | 13-APR-2023 17:14  |
| Exemption Status                       | Unexempted                                      | TRRN Number                             |                    |
| Remarks                                | ok                                              | ECR Id                                  | 87701943           |
| Total Members                          | 152                                             |                                         |                    |
| Contribution and Remittance Details (I | n Rupees) :                                     |                                         |                    |
| Total EPF Contribution Remitted        | 2,45,468                                        | Total EPS Contribution Remitted         | 1,69,197           |
| Total EPF-EPS Contribution Remitted    | 75,122                                          | Total Refund Advance                    | 0                  |
| PMRPY Upfront Benefit Details (In Rup  | bees):                                          | 1                                       |                    |
| Total PMRPY Upfront EPF Amount         | 0                                               | Total PMRPY Upfront EPS Amount          | 0                  |
| PMRPY benefit remarks                  | NA                                              | •                                       |                    |
| ABRY Upfront Benefit Details (In Rupe  | es):                                            |                                         |                    |
|                                        | Employee EPF Share                              | Employer EPS Share                      | Employer EPF Share |
| Total ABRY benefit Amount              | 0                                               | 0                                       | 0                  |
| ABRY benefit remarks                   | Establishment is not eligible for ABRY scheme b | enefit as scheme declaration is not sub | mitted.            |